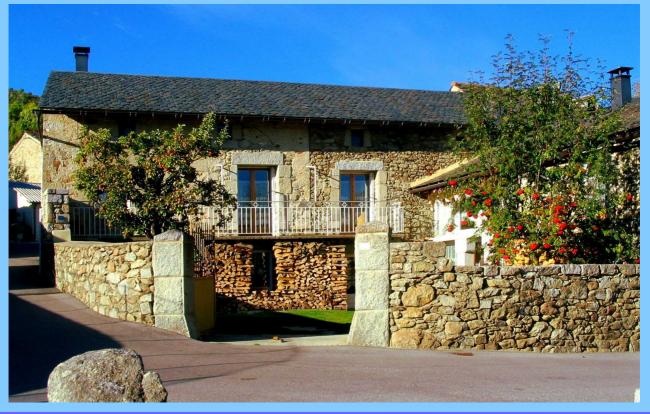

## **GÎTE NAVARRE IN DORRES - FRANCE**

**The GITE NAVARRE** is located in the old and quiet village of Dorres which looks over the mountains. It is an old typical mountain farm. It was made of granite stones in the 17th century. The gite has a surface of 99 m<sup>2</sup> shared on two levels. It can accommodate up to 6 persons in 3 rooms.

## Gîte Navarre à Dorres

Living room and kitchen are on the ground floor, both opening onto the courtyard. The 3 bedrooms (6 persons) and TV room, are on the first floor, as well as the shower and the toilet. We recommend socks or slippers to avoid marking the wooden floors. Every year, a phase of renovation concerns one or two rooms of the house.