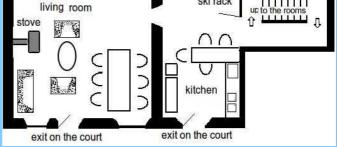

## Gîte Navarre à Dorres

Living room and kitchen are on the ground floor, both opening onto the courtyard. The 3 bedrooms (6 persons) and TV room, are on the first floor, as well as the shower and the toilet. We recommend socks or slippers to avoid marking the wooden floors. Every year, a phase of renovation concerns one or two rooms of the house.

**Bedroom A** : with two single beds 90/190. **Bedroom B** : 1 90/100 bed and 1 80/180 bed that slides under the first one.

Bedroom C : with a large bed 140/190. TV room

Shower room, 1 separate toilet.

**Living room** with wood stove (firewood logs are provided) and dining room communicating with the courtyard.

Open plan kitchen up to 5 stools.

**Courtyard** enclosed by a stonewall and closed by a gate, facing south.

**Screening** of the windows of the rooms by shutters.

Gas **heating** completed by electric radiators in the bedrooms and in the bathroom. Electric boiler for warm water.