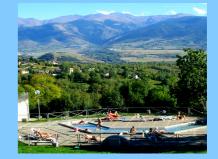

The roman thermal spa : a footpath of <sup>1</sup>/<sub>4</sub> mile leads to the sulfurous mineral water baths at 39 °C. This water is well known to relieve rheumatism and to make the skin softer. It procures relaxation in a peaceful surrounding after a walk or a physical activity, in summer as well as in winter. It is advisable to stay 20 to 30 minutes in the sulfurous mineral water. This duration is not limited and is left at everybody's free will.

Starting from the front door of your house, walking and trekking in the mountain or in the forest are available in all seasons. Leave the car at home, go and enjoy the landscape. Five major ski resorts are not far from 20 km. **The shops** of the city of Puigcerdà (Spain) are at 7 km. **Andorra** is at 35 km for tax-free shopping.