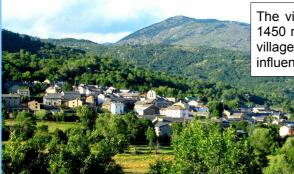

The village of Dorres is in the middle of the mountains, at an altitude of 1450 meters. The old medieval houses keep its charming character to the village. The Mediterranean sea is not far. The sea has a remarkable influence on the weather, normally not expectable in the mountains.