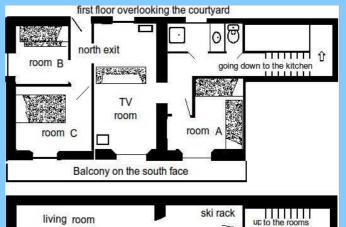

## Gîte Navarre à Dorres

Living room and kitchen are on the ground floor, both opening onto the courtyard. The 3 bedrooms (6 persons) and TV room, are on the first floor, as well as the shower and the toilet. We recommend socks or slippers to avoid marking the wooden floors. Every year, a phase of renovation concerns one or two rooms of the house.

**Bedroom A** : with two single beds 90/190. **Bedroom B** : 1 90/100 bed and 1 80/180 bed that slides under the first one.

Bedroom C : with a large bed 140/190. TV room

Shower room, 1 separate toilet.

**Living room** with wood stove (firewood logs are provided) and dining room communicating with the courtyard.

Open plan kitchen up to 5 stools.

**Courtyard** enclosed by a stonewall and closed by a gate, facing south.

**Screening** of the windows of the rooms by shutters.

Gas **heating** completed by electric radiators in the bedrooms and in the bathroom. Electric boiler for warm water.