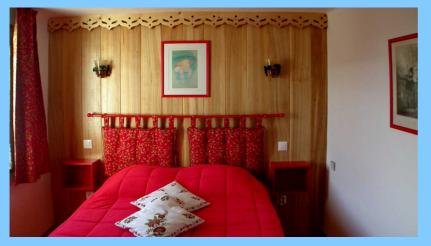

**Bedroom A** : with two single beds 90/190. **Bedroom B** : 1 90/100 bed and 1 80/180 bed that slides under the first one.

Bedroom C : with a large bed 140/190. TV room

Shower room, 1 separate toilet.

**Living room** with wood stove (firewood logs are provided) and dining room communicating with the courtyard.