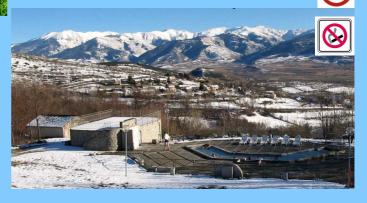

The roman thermal spa : a footpath of <sup>1</sup>/<sub>4</sub> mile leads to the sulfurous mineral water baths at 39 °C. This water is well known to relieve rheumatism and to make the skin softer. It procures relaxation in a peaceful surrounding after a walk or a physical activity, in summer as well as in winter. It is advisable to stay 20 to 30 minutes in the sulfurous mineral water. This duration is not limited and is left at everybody's free will.